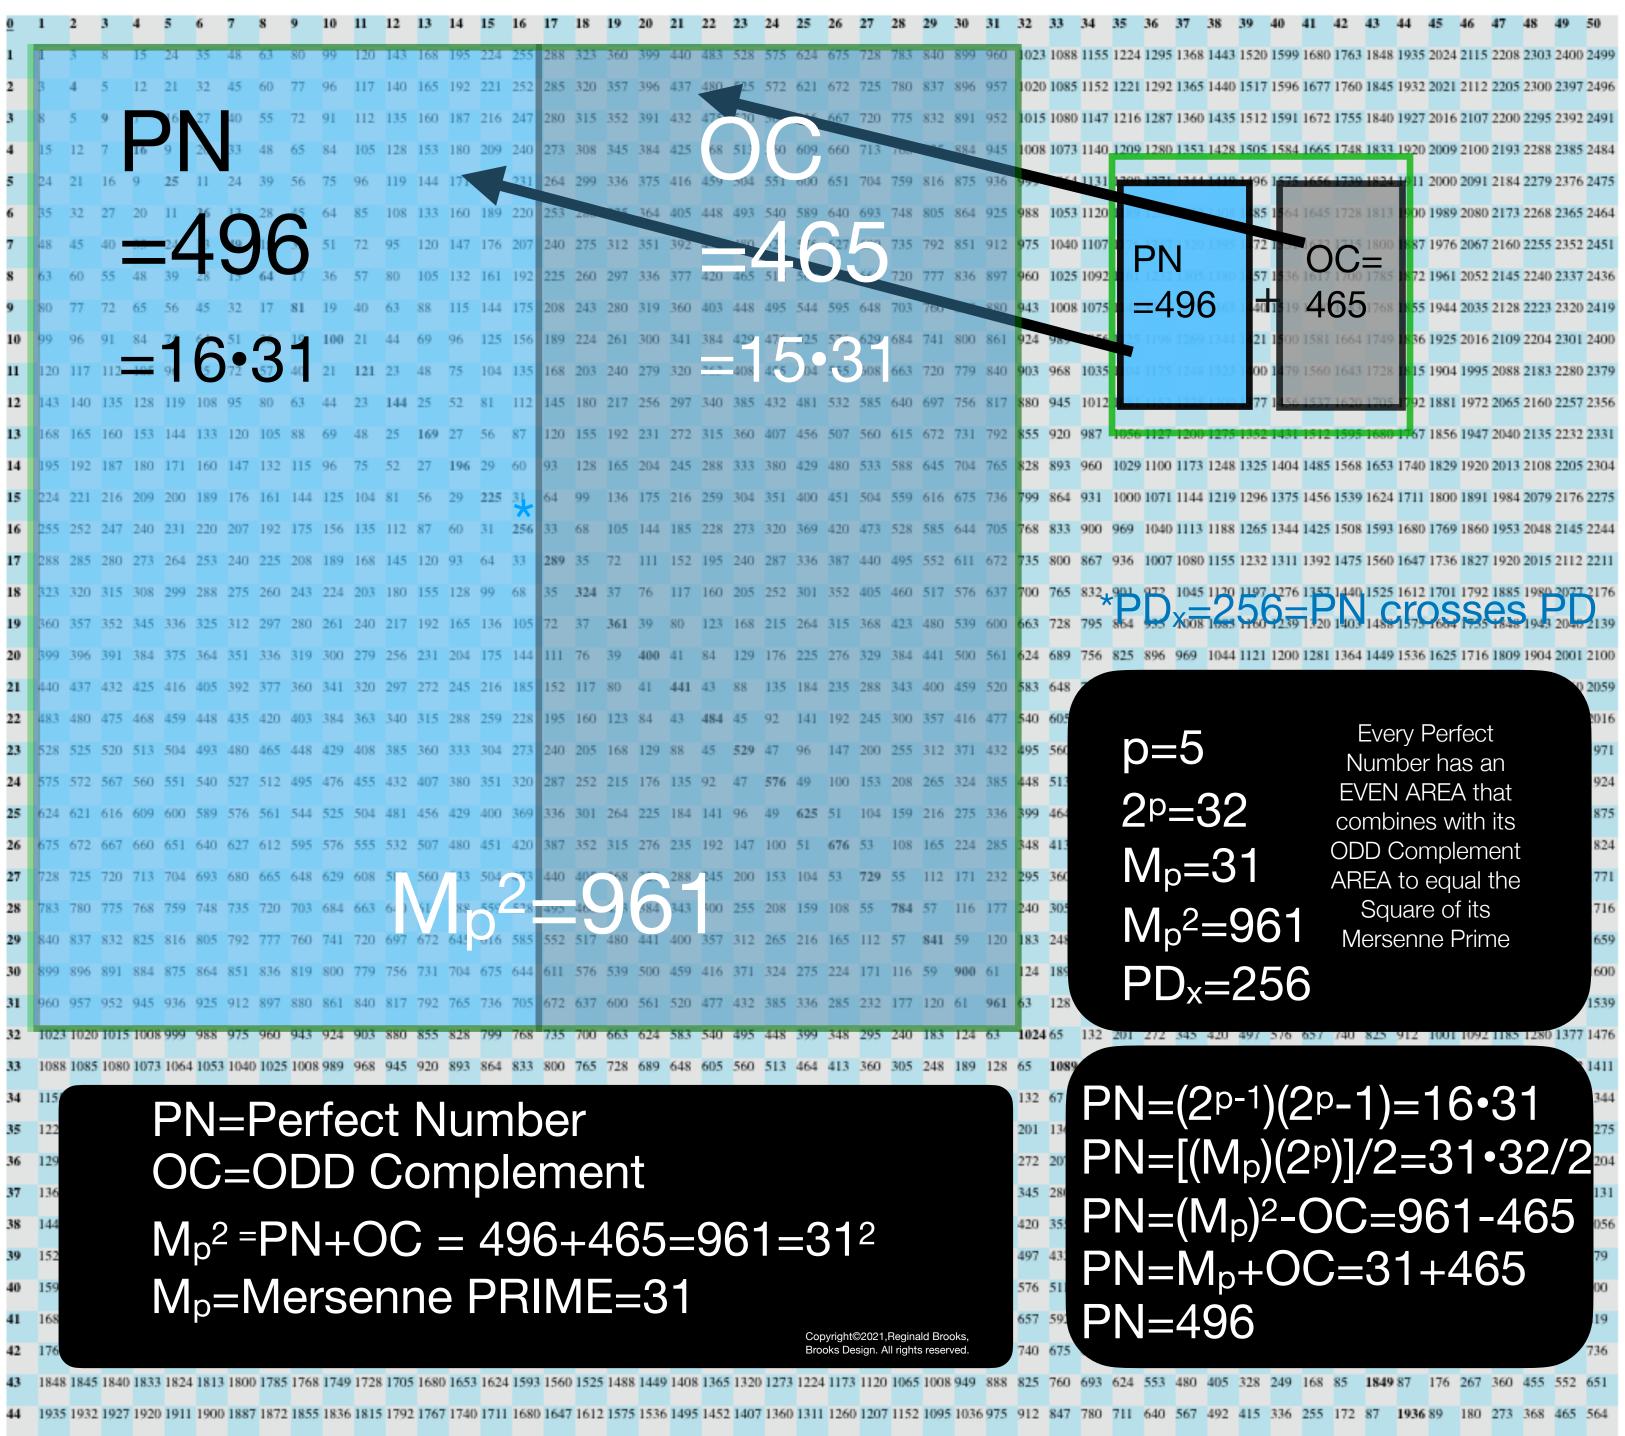

| 0  | 1    | 2     | 3     | 4      | 5            | 6          | 7    | 8          | 9          | 10       | 11     | 12  | 13    | 14   | 15   | 16    | 17         | 18        | 19    | 20    | 21   | 22  | 23   | 24   | 25  | 26         | 27                      | 28        | 29  | 30  | 31         | 32 |
|----|------|-------|-------|--------|--------------|------------|------|------------|------------|----------|--------|-----|-------|------|------|-------|------------|-----------|-------|-------|------|-----|------|------|-----|------------|-------------------------|-----------|-----|-----|------------|----|
| 1  | 1    | 3     | 8     | 15     | 24           | 35         | 48   | 63         | 80         | 99       | 120    | 143 | 168   | 195  | 224  | 255   | 288        | 323       | 360   | 399   | 440  | 483 | 528  | 575  | 624 | 675        | 728                     | 783       | 840 | 899 | 960        | 10 |
| 2  | 3    | 4     | 5     | 12     | 21           | 32         | 45   | 60         | 77         | 96       | 117    | 140 | 165   |      |      |       | 285        |           |       |       |      |     |      |      |     |            | 725                     | 780       | 837 | 896 | 957        | 1( |
| 3  | 8    | 5     | 9     | ſ      | 6            | 27         | 40   | 55         | 72         | 91       | 112    | 135 | 160   |      |      |       | 280        |           |       |       |      |     |      |      |     |            | 720                     | 775       | 832 | 891 | 952        | 10 |
| 4  | 15   | 12    | 7     | 16     | 9            | 20         | 33   | 48         | 65         | 84       | 105    | 128 | 153   | 180  |      | 1     | 273        |           |       |       |      |     |      |      |     |            |                         |           |     |     | 945        |    |
| 5  | 24   | 21    | 16    | 9      | 25           | 11         | 24   | 39         | 56         | 75       | 96     | 119 | 144   | 171  |      |       |            |           |       |       |      |     |      |      |     |            |                         | 759       | 816 | 875 | 936        | 1  |
| 6  | 35   | 32    | 27    | 20     | 11           | Ϊ.         |      | 28         | 45         | 64       | 85     | 108 | 133   | 160  | 189  | 220   | 253        | Ztra      |       | 364   | 405  | 448 | 493  | 540  | 589 | 640        | 693                     | 748       | 805 | 864 | 925        | 98 |
| 7  | 48   | 45    | 40    |        | - 2          | 3          |      |            |            | 51       | 72     | 95  | 120   | 147  | 176  | 207   | 240        | 275       | 312   | 351   | 392  |     |      |      |     |            | $\overline{\mathbf{O}}$ | 735       | 792 | 851 | 912        | 97 |
| 8  | 63   | 60    | 55    | 48     | 39           | 28         | 15   | 64         | 17         | 36       | 57     | 80  | 105   | 4    | 101  | 1.72  |            | 200       |       |       | 211  |     |      |      | 5   |            |                         | 720       | 777 | 836 | 897        | 91 |
| 9  | 80   | 77    | 72    | 65     | 56           | 45         | 32   | 17         | 81         | 19       | 40     | 6.3 | 88    |      |      |       | 208        |           |       |       |      |     |      |      |     |            |                         |           |     |     | 0980       |    |
| 10 | 99   | 96    | 91    | 84     |              | 6          | 51   | R          | 19         | 100      | 21     | 44  | 69    | 96   | 125  | 156   | 189<br>168 | 224       | 261   | 300   | 341  | 384 | 429  | 47   |     | 2          | 629                     | 684       | 741 | 800 | 861        | 92 |
|    |      |       |       |        |              | U          | 72   | U          | 40         | 21       | 121    | 23  | 48    |      |      |       |            |           |       |       |      |     |      |      |     |            |                         |           |     | 779 | 840        | 91 |
| 12 |      |       |       | 128    |              | 108        | 95   | 80         | 6.5        | 44       | 23     | 144 | 25    |      |      |       |            |           |       |       |      |     |      |      |     |            |                         |           |     |     | 817        |    |
| 13 |      |       |       |        |              | 133        |      |            |            | 09       | 48     |     |       |      |      |       |            |           |       |       |      |     |      |      |     |            |                         |           |     |     | 792        |    |
| 14 |      |       |       |        |              | 160        |      |            |            |          |        |     |       |      |      |       |            |           |       |       |      |     |      |      |     |            |                         |           |     |     | 765<br>736 | L  |
| 15 |      |       |       |        |              | 189<br>220 |      | 101        | 144        | 125      | 104    | 112 | 20    |      |      | *     | 64<br>33   |           |       |       |      | 239 |      |      |     |            |                         |           | 595 | 613 | 705        | 7  |
| 17 |      |       |       |        |              |            |      | 225        | 208        | 1.50     | 155    | 145 | 120   |      |      |       | 289        |           | 72    | 111   |      |     |      |      |     |            |                         | 495       | 552 | 611 | 672        | ļ, |
| 18 | 200  | 320   | 315   | 308    | 204          | 288        | 240  |            |            | 224      |        |     |       |      |      |       | 35         |           | 37    | 76    | 117  |     |      |      |     |            |                         | 460       |     | 576 | 637        | 74 |
| 19 | 360  | 357   | 352   | 345    | 336          | 325        | 312  | 200        | 280        | 261      | 240    | 217 | 192   | 165  | 136  | 105   | 72         | 37        | 361   | 30    | 80   | 123 | 168  | 215  | 264 | 315        | 368                     | 400       | 480 | 510 | 600        |    |
| 20 | 399  | 396   | 391   | 384    | 375          | 364        | 351  | 336        | 319        | 300      | 279    | 256 | 231   | 204  | 175  | 144   | 111        | 76        | 30    | 400   | 41   | 84  | 129  | 176  | 225 | 276        | 329                     | 384       | 441 | 500 | 561        | 3  |
| 21 | 440  | 437   | 432   | 425    | 416          | 405        | 392  | 377        | 360        | 341      | 320    | 297 | 272   | 245  | 216  | 185   | 152        | 117       | 80    | 41    | 441  | 43  | 88   | 135  | 184 | 235        | 288                     | 343       | 400 | 459 | 520        | 55 |
| 22 | 483  | 480   | 475   | 468    | 459          | 448        | 435  | 420        | 403        | 384      | 363    | 340 | 315   | 288  | 259  | 228   | 195        | 160       | 123   | 84    | 43   | 484 | 45   | 92   | 141 | 192        | 245                     | 300       | 357 | 416 | 477        | 54 |
| 23 | 528  | 525   | 520   | 513    | 504          | 493        | 480  | 465        | 448        | 429      | 408    | 385 | 360   | 333  | 304  | 273   | 240        | 205       | 168   | 129   | 88   | 45  | 529  | 47   | 96  | 147        | 200                     | 255       | 312 | 371 | 432        | 49 |
| 24 | 575  | 572   | 567   | 560    | 551          | 540        | 527  | 512        | 495        | 476      | 455    | 432 | 407   | 380  | 351  | 320   | 287        | 252       | 215   | 176   | 135  | 92  | 47   | 576  | 49  | 100        | 153                     | 208       | 265 | 324 | 385        | 44 |
| 25 | 624  | 621   | 616   | 609    | 600          | 589        | 576  | 561        | 544        | 525      | 504    | 481 | 456   | 429  | 400  | 369   | 336        | 301       | 264   | 225   | 184  | 141 | 96   | 49   | 625 | 51         | 104                     | 159       | 216 | 275 | 336        | 39 |
| 26 | 675  | 672   | 667   | 660    | 651          | 640        | 627  | 612        | 595        | 576      | 555    | 532 | 507   | 480  | 451  | 420   | 387        | 352       | 315   | 276   | 235  | 192 | 147  | 100  | 51  | 676        | 53                      | 108       | 165 | 224 | 285        | 34 |
| 27 | 728  | 725   | 720   | 713    | 704          | 693        | 680  | 665        | 648        | 629      | 608    | 51  | 560   | 33   | 504  | 73    | 440        | 40-       | 168   | 6     | 288  | 245 | 200  | 153  | 104 | 53         | 729                     | 55        | 112 | 171 | 232        | 29 |
| 28 | 783  | 780   | 775   | 768    | 759          | 748        | 735  | 720        | 703        | 684      | 663    | 64) | ξĮ.   | 88   | 557  | 578   | 495        | 40        |       | 584   | 343  | 300 | 255  | 208  | 159 | 108        | 55                      | 784       | 57  | 116 | 177        | 24 |
| 29 | 840  | 837   | 832   | 825    | 816          | 805        | 792  | 777        | 760        | 741      | 720    | 697 | 672   | 643  | 016  | 585   | 552        | 517       | 480   | 441   | 400  | 357 | 312  | 265  | 216 | 165        | 112                     | 57        | 841 | 59  | 120        | 18 |
| 30 | 899  | 896   | 891   | 884    | 875          | 864        | 851  | 836        | 819        | 800      | 779    | 756 | 731   | 704  | 675  | 644   | 611        | 576       | 539   | 500   | 459  | 416 | 371  | 324  | 275 | 224        | 171                     | 116       | 59  | 900 | 61         | 12 |
| 31 | 960  | 957   | 952   | 945    | 936          | 925        | 912  | 897        | 880        | 861      | 840    | 817 | 792   | 765  | 736  | 705   | 672        | 637       | 600   | 561   | 520  | 477 | 432  | 385  | 336 | 285        | 232                     | 177       | 120 | 61  | 961        | 61 |
| 32 | 1023 | 3 102 | 0 101 | 5 1008 | 999          | 988        | 975  | 960        | 943        | 924      | 903    | 880 | 855   | 828  | 799  | 768   | 735        | 700       | 663   | 624   | 583  | 540 | 495  | 448  | 399 | 348        | 295                     | 240       | 183 | 124 | 63         | 1( |
| 33 | 1088 | 8 108 | 5 108 | 0 1073 | 3 1064       | 1053       | 1040 | 0 1023     | 5 1008     | 8 989    | 968    | 945 | 920   | 893  | 864  | 833   | 800        | 765       | 728   | 689   | 648  | 605 | 560  | 513  | 464 | 413        | 360                     | 305       | 248 | 189 | 128        | 65 |
| 34 | 115  |       |       |        | D            |            |      | D/         | <b>n</b> k | fc       |        |     |       |      | r    | h     | )e         | r         |       |       |      |     |      |      |     |            |                         |           |     |     |            | 13 |
| 35 | 122  |       |       |        |              |            |      |            |            |          |        |     |       |      |      |       |            |           |       |       |      |     |      |      |     |            |                         |           |     |     |            | 2( |
| 36 | 129  |       |       |        | $\bigcirc$   | C          |      | $\bigcirc$ | D          |          |        |     | Oľ    | n    | D    | e     | m          | ne        | n     | t     |      |     |      |      |     |            |                         |           |     |     |            | 27 |
| 37 | 136  |       |       |        |              |            |      |            |            |          |        |     |       |      |      |       |            |           |       |       |      |     |      |      |     |            |                         |           |     |     |            | 34 |
| 38 | 144  |       |       |        | $\mathbf{M}$ | n          | 2 =  | P          | Ż          |          |        | )(  |       |      | 4    | 9     | 6-         | <b>⊢∠</b> | 16    | 55    |      | 9   | 6    |      |     | <u>, 1</u> | 2                       |           |     |     |            | 43 |
| 39 | 152  |       |       |        |              |            |      |            |            |          |        |     |       |      |      |       |            |           |       |       |      |     |      |      |     |            |                         |           |     |     |            | 49 |
| 40 | 159  |       |       |        | V            | р <b>-</b> |      | V          | e          | <b>S</b> | e      | n   | ٦E    | Ç    | D    | R     | N          |           |       | -6    | 5    |     |      |      |     |            |                         |           |     |     |            | 51 |
| 41 | 168  |       |       |        |              |            |      |            |            |          |        |     |       |      |      |       |            |           |       |       |      |     |      |      |     |            |                         | ,Regina   |     |     |            | 65 |
| 42 | 176  | 10.1  | 10.0  | 10.20  | 1 105        | 1010       | 1800 | 170        | 1000       | 179.40   | 1.77.0 | 170 | 1.600 | 1600 | 11/2 | 1.150 | 1 1000     | 1000      | 1.400 | 1.4.4 | 1400 | 126 | 1200 | 1222 |     |            |                         | All right |     |     | 88.5       | 74 |
| 43 |      |       |       |        |              |            |      |            |            |          |        |     |       |      |      |       | 3 1560     |           |       |       |      |     |      |      |     |            |                         |           |     |     |            | 82 |

BBS-ISL Matrix: 50x50 All numbers are related - even the ones that are "not." @2017, Reginald Brooks, Brooks Design. All rights reserved. Zoom-OUT to shrink. Searchable.

Every Perfect Number has an EVEN AREA that combines with its Odd Complement AREA to equal the Square of its Mersenne Prime